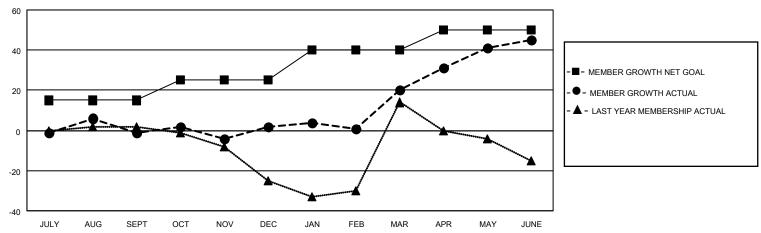

#### GOALS AND ACTUAL MEMBERS CUMULATIVE

| DROPPED CLUBS: 0 |     | 23 CLUBS OF 34 ADDED 1 OR<br>MORE NEW MEMBERS | GENDER DISTRIBUTION             |                              |  |
|------------------|-----|-----------------------------------------------|---------------------------------|------------------------------|--|
|                  |     | WORE NEW WEINBERG                             | MALE<br>FEMALE                  | 516 (51.14%)<br>491 (48.66%) |  |
| DROPPED MEMBERS  |     |                                               | NON BINARY PREFER NOT TO ANSWER | 0 (0.00%)<br>2 (0.20%)       |  |
| DECEASED         | 12  |                                               | TREFERENCE TO ANSWER            | 2 (0.2070)                   |  |
| CLUB CANCELLED   | 0   | CLICK HERE FOR CUMULATIVE                     | TOTAL FAMILY UNIT MEMBERS       | s 251                        |  |
| OTHER            | 106 | MEMBERSHIP DATA                               |                                 |                              |  |
| TOTAL            | 118 |                                               | FAMILY MEMBERS PAYING HAI       | LF DUES 132                  |  |