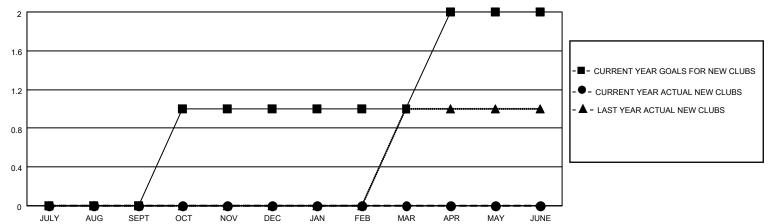

## MONTHLY MEMBERSHIP PROGRESS REPORT

# **LOCATION LOUISIANA**

## District 8 S

| Clubs RESULTS FOR 2022-2023 |   |   |   | Members  RESULTS FOR 2022-2023 |    |    |    |
|-----------------------------|---|---|---|--------------------------------|----|----|----|
|                             |   |   |   |                                |    |    |    |
| JULY/AUG/SEPT               | 0 | 0 | 0 | JULY/AUG/SEPT                  | 15 | 44 | 43 |
| OCT/NOV/DEC                 | 1 | 0 | 0 | OCT/NOV/DEC                    | 10 | 48 | 41 |
| JAN/FEB/MAR                 | 0 | 0 | 0 | JAN/FEB/MAR                    | 15 | 37 | 17 |
| APR/MAY/JUNE                | 1 | 0 | 0 | APR/MAY/JUNE                   | 10 | 44 | 17 |

### GOALS AND ACTUAL NEW CLUBS CUMULATIVE



#### GOALS AND ACTUAL MEMBERS CUMULATIVE



| DROPPED CLUBS: 0 |     | 23 CLUBS OF 34 ADDED 1 OR<br>MORE NEW MEMBERS | GENDER DISTRIBUTION             |                              |  |
|------------------|-----|-----------------------------------------------|---------------------------------|------------------------------|--|
|                  |     | WORE NEW WEINBERG                             | MALE<br>FEMALE                  | 516 (51.14%)<br>491 (48.66%) |  |
| DROPPED MEMBERS  |     |                                               | NON BINARY PREFER NOT TO ANSWER | 0 (0.00%)<br>2 (0.20%)       |  |
| DECEASED         | 12  |                                               | TREFERENCE TO ANSWER            | 2 (0.2070)                   |  |
| CLUB CANCELLED   | 0   | CLICK HERE F